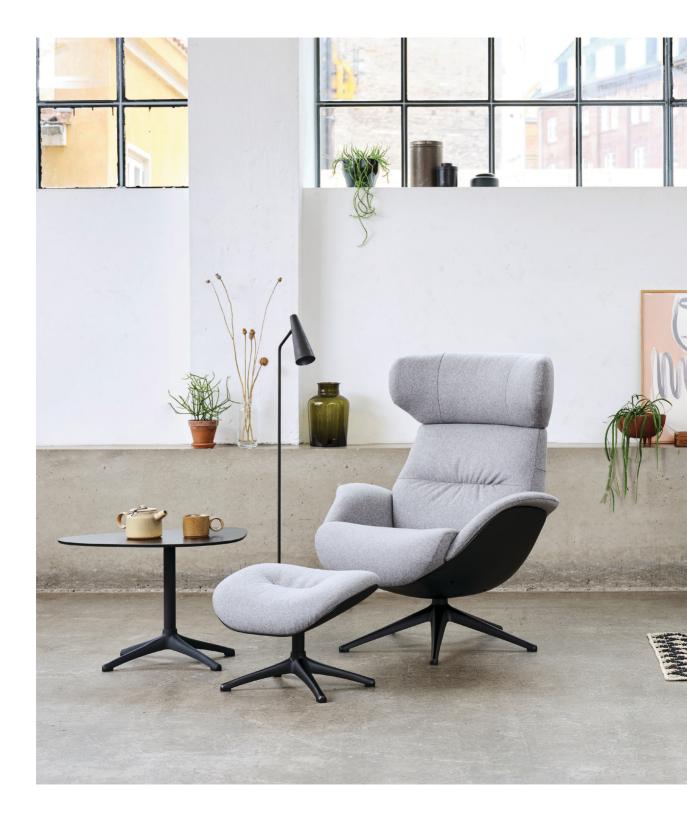

#### AARHUS

FLEXLUX® is exclusive scandinavian design recliners of premium quality. Effortless adjustability lets you find your favorite positions and ensures that you will find pleasure in every moment.