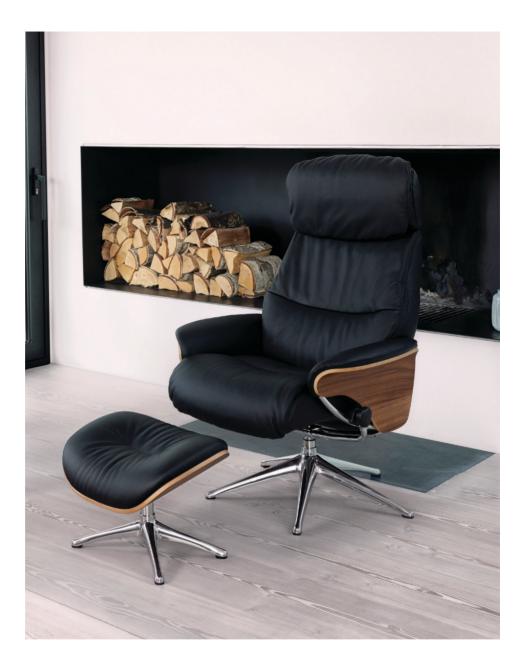

#### VOLDEN

Volden is designed with a gas spring mechanism, which lets you change positions smoothly and effortlessly. The footrest will ensure that you have a calm place to relax and unwind.

Model shown: Volden, Eton 5063 Black, Wooden Black Shell and Aluminium Black legs with footrest