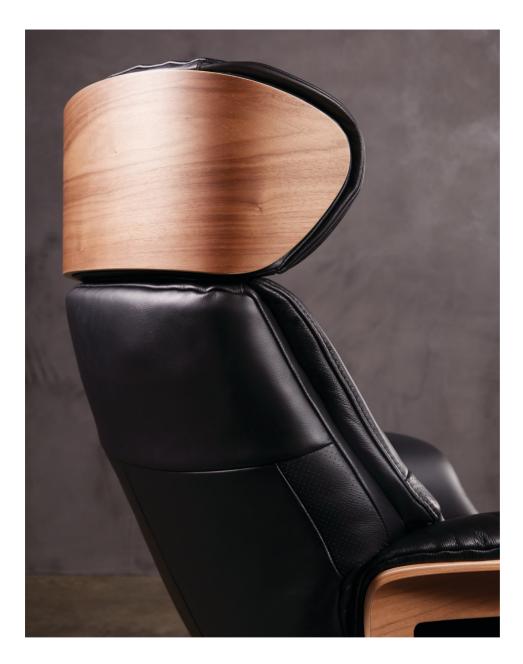

#### AARHUS

FLEXLUX® is exclusive scandinavian design recliners of premium quality. Effortless adjustability lets you find your favorite positions and ensures that you will find pleasure in every moment.

## FIND YOUR PERFECT MATCH

We offer several models in low, medium and high

Model shown: Clement Low, Medium and High, Savoy 0960 Platin Black, Wood Walnut Shell and Aluminium Polished legs with footrest Chairs in Low, Medium and High is available on Clement, Volden, Aarhus, Skagen and Viborg