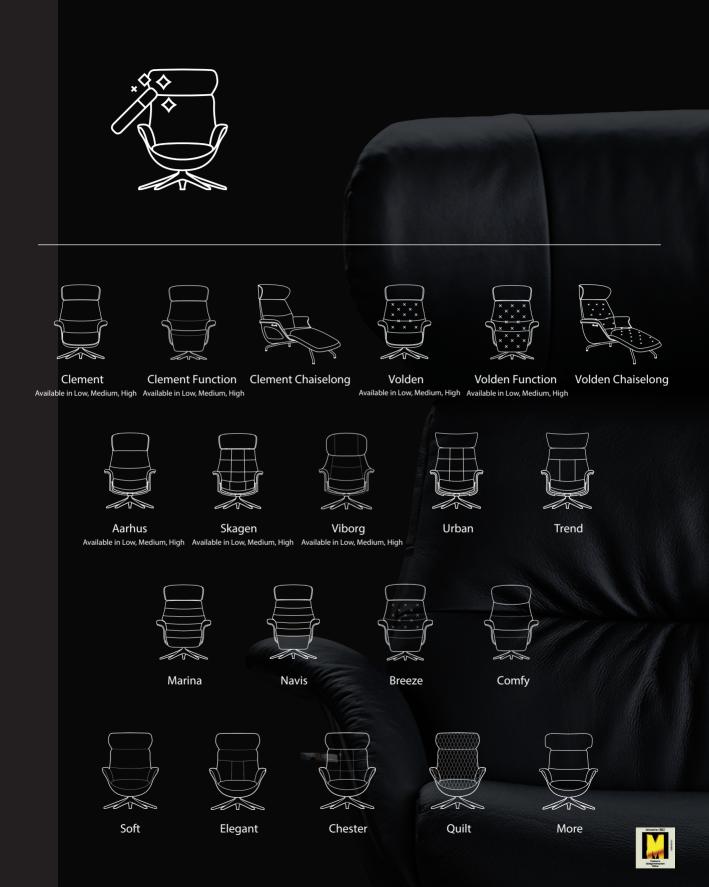

## FIND YOUR PERFECT MATCH

We offer several models in low, medium and high

Model shown: Clement Low, Medium and High, Savoy 0960 Platin Black, Wood Walnut Shell and Aluminium Polished legs with footrest Chairs in Low, Medium and High is available on Clement, Volden, Aarhus, Skagen and Viborg