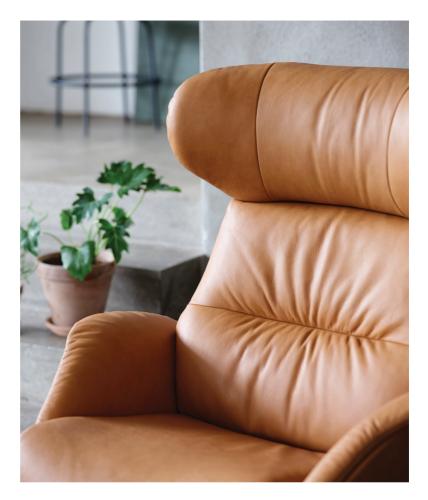

Integrated Air Channels<sup>™</sup> and perforated leather allow your body to breathe and help you stay comfortable. Keeping you warm when the air is cool and cool when it is warm.

DES DEL 1981