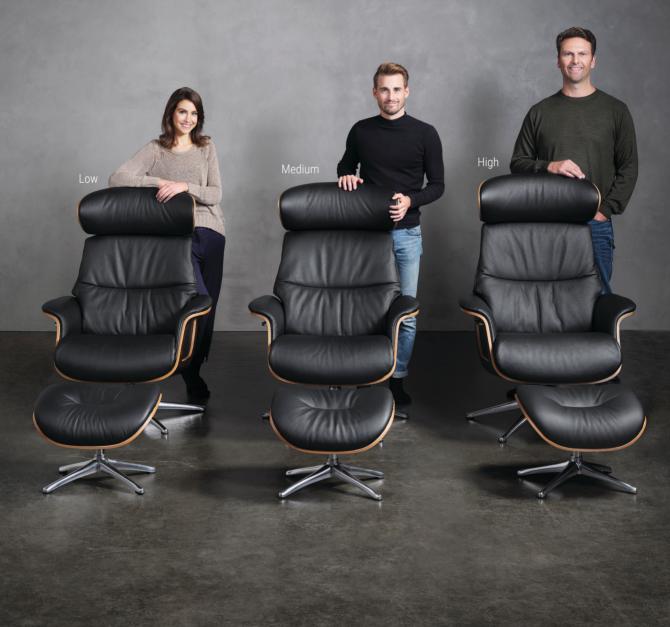

## FIND YOUR PERFECT MATCH

We offer several models in low, medium and high

Model shown: Clement Low, Medium and High, Savoy 0960 Platin Black, Wood Walnut Shell and Aluminium Polished legs with footrest Chairs in Low, Medium and High is available on Clement, Volden, Aarhus, Skagen and Viborg