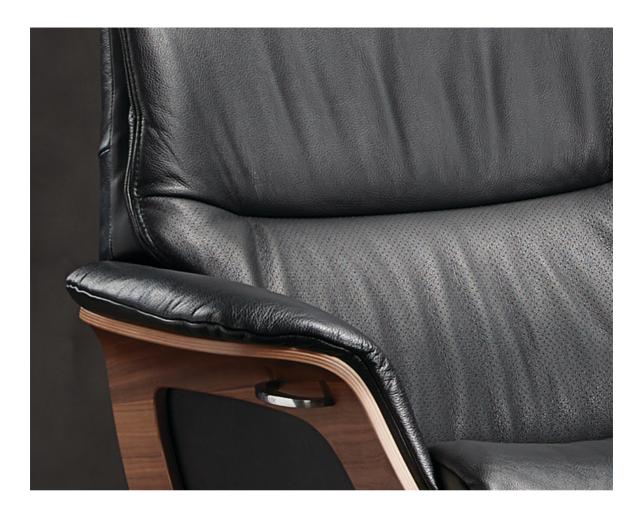

Integrated Air Channels<sup>™</sup> and perforated leather allow your body to breathe and help you stay comfortable. Keeping you warm when the air is cool and cool when it is warm.

DES DEL 1981